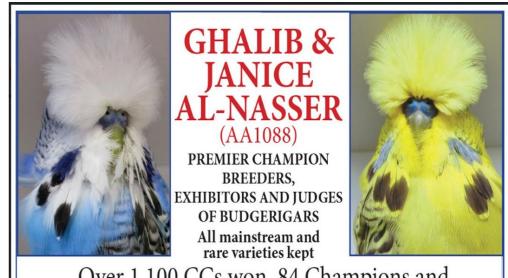

### Saturday 8th October 2022 Risby, Suffolk

\*\*\*\*\*

Over 1,100 CCs won, 84 Champions and 1 Grand Champion registered

Always amongst the winners including Best In Show, Best Young Bird and Best Opposite Sex In Show at Championship shows

Evenstar, Pinkuah Lane, Pentlow, Essex CO10 7JW Tel 01787 282332 • email ghalib.alnasser@gmail.com • www.al-nasser.co.uk Annual Subscription, Adult £12, Partnership (same Address) £18, Partnership (Different address) £22, Senior Citizen & Disabled £9, Juniors £9, Life Membership x 20.